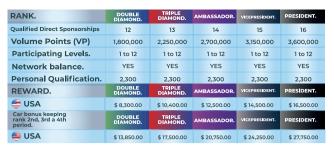

# $m{8}$ )\*Rank Awards and Recognition Plan

| RANK.                           | BUILDER                              | ENTREPRENEUR JR. | ENTREPRENEUR. | STAR.     | SILVER.   |
|---------------------------------|--------------------------------------|------------------|---------------|-----------|-----------|
| Qualified Indirect Sponsorships |                                      | 4                | 10            | 20        | 0         |
| Qualified Direct Sponsorships.  |                                      | 2                | 2             | 3         | 5         |
| Volume.                         |                                      | N/A              | N/A           | N/A       | 82,500    |
| Participating Levels.           |                                      | 1 al 2           | 1 al 4        | 1 al 6    | 1 al 7    |
| Network balance.                |                                      | NO               | NO            | NO        | YES       |
| Personal qualification.         | 1,500 pts for 4 consecutive periods. | 1,300            | 1,300         | 1,300     | 1,300     |
| REWARD.                         |                                      |                  |               |           |           |
| € USA                           | PIN.                                 | \$ 100.00        | \$ 200.00     | \$ 400.00 | \$ 800.00 |

#### Reach the GOLD RANK and WIN A NEW CAR.

| RANK.                          | GOLD.   | REWARD.             | GOLD.       |  |
|--------------------------------|---------|---------------------|-------------|--|
| Qualified Direct Sponsorships. | 7       | <b>⊕</b> USA        | \$ 1,000.00 |  |
| Volume.                        | 162,000 | * Consult           | Back        |  |
| Participating Levels.          | 1 to 9  | Office for          |             |  |
| Network balance.               | YES     | more<br>information |             |  |
| Personal Qualification.        | 2,300   |                     |             |  |
|                                |         |                     |             |  |

| RANK.                                               | TITANIUM.   | PLATINUM.   | EMERALD.    | DIAMOND.     |
|-----------------------------------------------------|-------------|-------------|-------------|--------------|
| Qualified Direct Sponsorships.                      | 8           | 9           | 10          | 11           |
| Volume.                                             | 225,000     | 450,000     | 900,000     | 1,350,000    |
| Participating levels.                               | 1 to 12     | 1 to 12     | 1 to 12     | 1 to 12      |
| Network balance.                                    | YES         | YES         | YES         | YES          |
| Calificación Personal.                              | 2,300       | 2,300       | 2,300       | 2,300        |
| REWARD.                                             | TITANIUM.   | PLATINUM.   | EMERALD.    | DIAMOND.     |
| USA                                                 | \$ 1,250.00 | \$ 2,100.00 | \$ 4,150.00 | \$ 6,250.00  |
| Car bonus keeping<br>rank 2nd, 3rd a 4th<br>period. | TITANIUM.   | PLATINUM.   | EMERALD.    | DIAMOND.     |
| USA                                                 | \$ 1,750.00 | \$ 3,450.00 | \$ 7,000.00 | \$ 10,500.00 |

\*Only the highest rank achieved on current period will be paid.